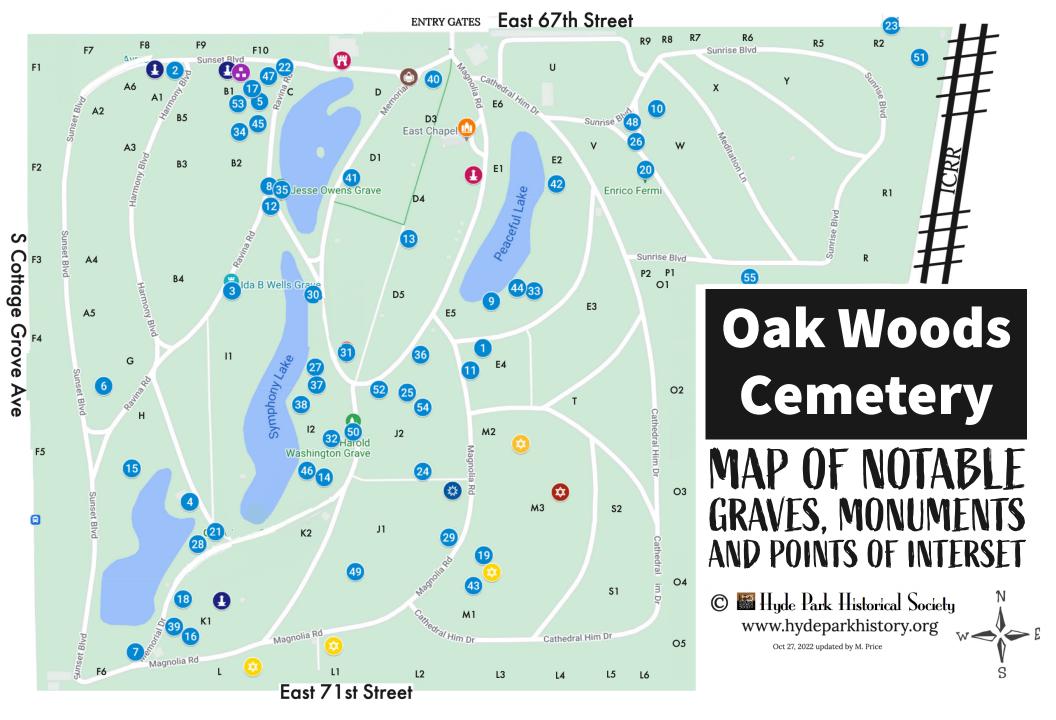

## **Notable Graves**

- Captain Adrian Anson
- Alexander Duke Bailie
- Ida B Wells Barnett & Ferdinand Barnett
- Gary Becker
- 6 Eliza Berry
- Jesse Binga
- Arthur Brazier
- Roland Burris Tomb
- Oharles Chew
- Otis Clay
- James "Big Jim" Colosimo
- Paul Cornell
- Cale Cramer
- Marcus Farwell
- (15) Charles S. Deneen
- 1 Denison Family: Col. Franklin Denison, Edna ...
- Walter Eckersall
- Eckstein Family
- Bernard Epton
- 20 Enrico Fermi
- Bishop Louis Henry Ford
- Henry Blake Fuller
- 2 Nancy Green
- John Marshall Hamilton
- William Rainey Harper
- @ Eddie Harris
- 2 Monroe Heath
- 2 John H. Johnson
- 2 Kenesaw Mountain Landis
- @ Charles H. Markham

- Or. Johnathan Alexander McGill
- Ada S. McKinley
- Ermine Smith Morris
- S. Grace Nicholes
- 3 Jesse Owens
- 3 Ted "Double Duty" Radcliff
- Rev William H Ryder
- Robbin W. Skyles
- Rueckheim Family
- @ Conrad Seipp
- Oscar Spindler
- 49 Oceola Staples and the Staples Family
- Stephen Straus
- Andrew L. Thomas
- 45 Johnathan Young Scammon
- 6 William Hale Thompson
- Albertina Walker
- 49 Elmer Washburn
- 60 Harold Washington
- a Adeline R Wilson
- 3 Ting-Wa Wong
- 3 James H Woodworth
- Sidney Morgan Wright
- 65 Edward H. Wright

## Monuments, Markers and Points of Interest

- Chapel
- Chicago Fire Relic
- Tower of Memories
- 1 Union Soldier's Memorial
- Chicago Orphan Asylum Memorial
- 1 Lincoln the Orator/at Gettysburg Statue
- Baha'i Prayer Site
- @ Eternal Light Monument
- Confederate Mound
- Cold Warehouse Storage Fire Monument
- 📀 Jewish Cemetery: Rodfei Zedek
- O Jewish Cemetery: Beth Hamedrosh Hagodol
- O Jewish Cemetery: Ohave Mariampol
- O Jewish Cemetery: Anshe Sholom B'nai Isreal...